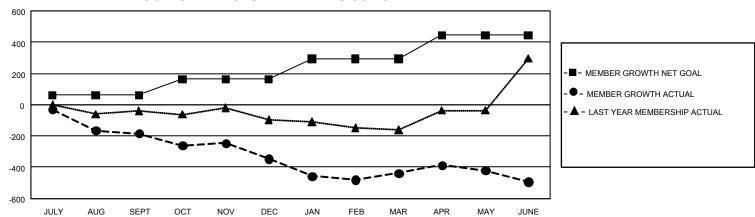

## GOALS AND ACTUAL MEMBERS CUMULATIVE

| DROPPED CLUBS: 13 |       | 125 CLUBS OF 213 ADDED 1<br>OR MORE NEW MEMBERS | GENDER DISTRIBUTION                 |                |  |
|-------------------|-------|-------------------------------------------------|-------------------------------------|----------------|--|
|                   |       |                                                 | MALE                                | 2,837 (54.91%) |  |
|                   |       |                                                 | FEMALE                              | 2,328 (45.06%) |  |
| DROPPED MEMBERS   |       |                                                 | NON BINARY                          | 1 (0.02%)      |  |
| DECEASED          | 49    |                                                 | PREFER NOT TO ANSWER                | 1 (0.02%)      |  |
| CLUB CANCELLED    | 260   |                                                 | TOTAL FAMILY UNIT MEMBERS 2,245     |                |  |
| OTHER             | 946   | CLICK HERE FOR                                  |                                     |                |  |
| TOTAL             | 1,255 | CUMULATIVE MEMBERSHIP DATA                      | FAMILY MEMBERS PAYING HALF DUES 1,1 |                |  |

## GMT Constitutional Area 3, Group J

REPORT DOES NOT INCLUDE CLUBS IN UNDISTRICTED AREAS.

| Clubs                 |               |           |               | Members               |                          |                         |                                                    |
|-----------------------|---------------|-----------|---------------|-----------------------|--------------------------|-------------------------|----------------------------------------------------|
| RESULTS FOR 2022-2023 |               |           |               | RESULTS FOR 2022-2023 |                          |                         |                                                    |
| QUARTER               | NEW CLUB GOAL | NEW CLUBS | DROPPED CLUBS | QUARTER ME            | EMBER GROWTH NET<br>GOAL | MEMBER GROWTH<br>ACTUAL | DROPPED MEMBERS<br>ACTUAL (including<br>transfers) |
| JULY/AUG/SEPT         | 9             | 0         | 3             | JULY/AUG/SEPT         | Г 60                     | 104                     | 271                                                |
| OCT/NOV/DEC           | 3             | 1         | 2             | OCT/NOV/DEC           | 103                      | 230                     | 324                                                |
| JAN/FEB/MAR           | 12            | 2         | 4             | JAN/FEB/MAR           | 130                      | 164                     | 249                                                |
| APR/MAY/JUNE          | 6             | 4         | 4             | APR/MAY/JUNE          | 151                      | 377                     | 411                                                |