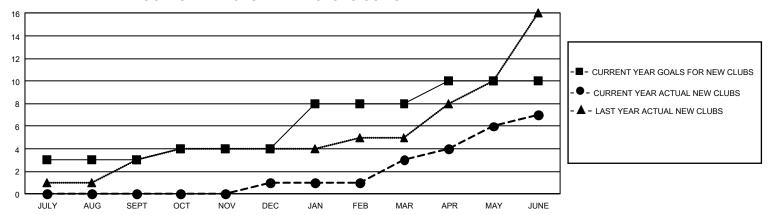

## GOALS AND ACTUAL NEW CLUBS CUMULATIVE

## GMT Constitutional Area 3, Group J

REPORT DOES NOT INCLUDE CLUBS IN UNDISTRICTED AREAS.

| Clubs                 |               |           |               | Members               |                          |                         |                                                    |
|-----------------------|---------------|-----------|---------------|-----------------------|--------------------------|-------------------------|----------------------------------------------------|
| RESULTS FOR 2022-2023 |               |           |               | RESULTS FOR 2022-2023 |                          |                         |                                                    |
| QUARTER               | NEW CLUB GOAL | NEW CLUBS | DROPPED CLUBS | QUARTER ME            | EMBER GROWTH NET<br>GOAL | MEMBER GROWTH<br>ACTUAL | DROPPED MEMBERS<br>ACTUAL (including<br>transfers) |
| JULY/AUG/SEPT         | 9             | 0         | 3             | JULY/AUG/SEPT         | Г 60                     | 104                     | 271                                                |
| OCT/NOV/DEC           | 3             | 1         | 2             | OCT/NOV/DEC           | 103                      | 230                     | 324                                                |
| JAN/FEB/MAR           | 12            | 2         | 4             | JAN/FEB/MAR           | 130                      | 164                     | 249                                                |
| APR/MAY/JUNE          | 6             | 4         | 4             | APR/MAY/JUNE          | 151                      | 377                     | 411                                                |